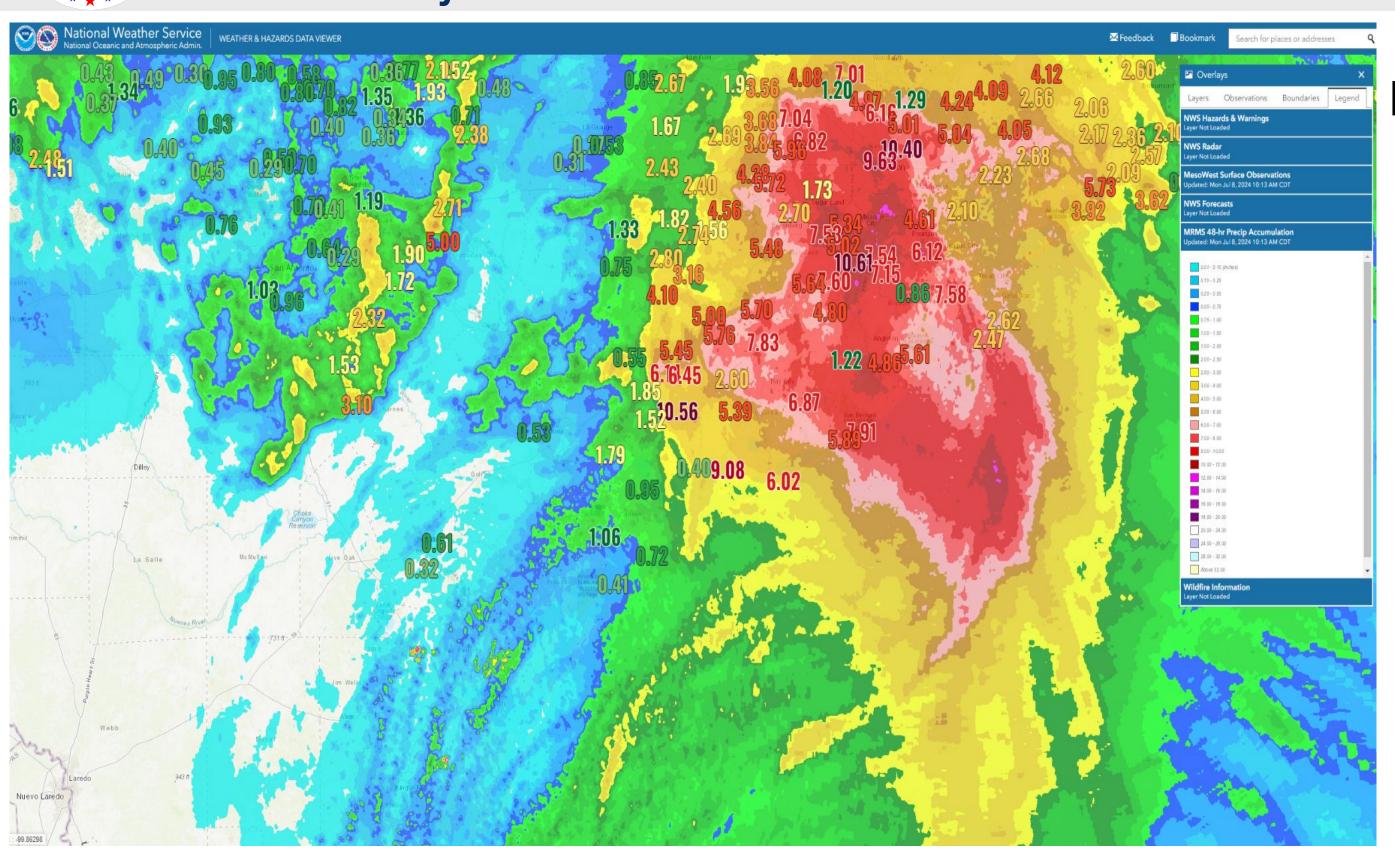

# Hurricane Beryl Rainfall Thru 10:40 AM

#### **Hurricane Beryl**

#### Rainfall thru 10:40 AM

Lake Texana - 10.51"

Palacios - 9.08"

Matagorda - 6.02"

Point Comfort - 2.72"

Port O'Connor - 1.66"

Tivoli - 1.06"

Port Lavaca - 0.95"