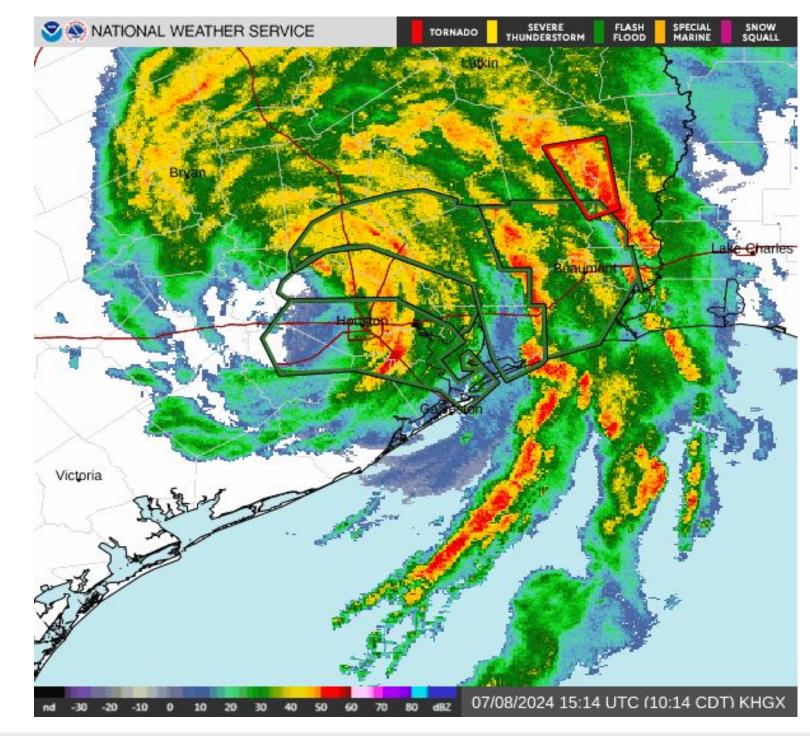

## **Current Satellite View**

#### **Hurricane Beryl**

08 Jul 2024 10:01 NESDIS/STAR GOES-East GLM FED

Beryl will continue to rapidly weaken as it moves inland across East Texas.