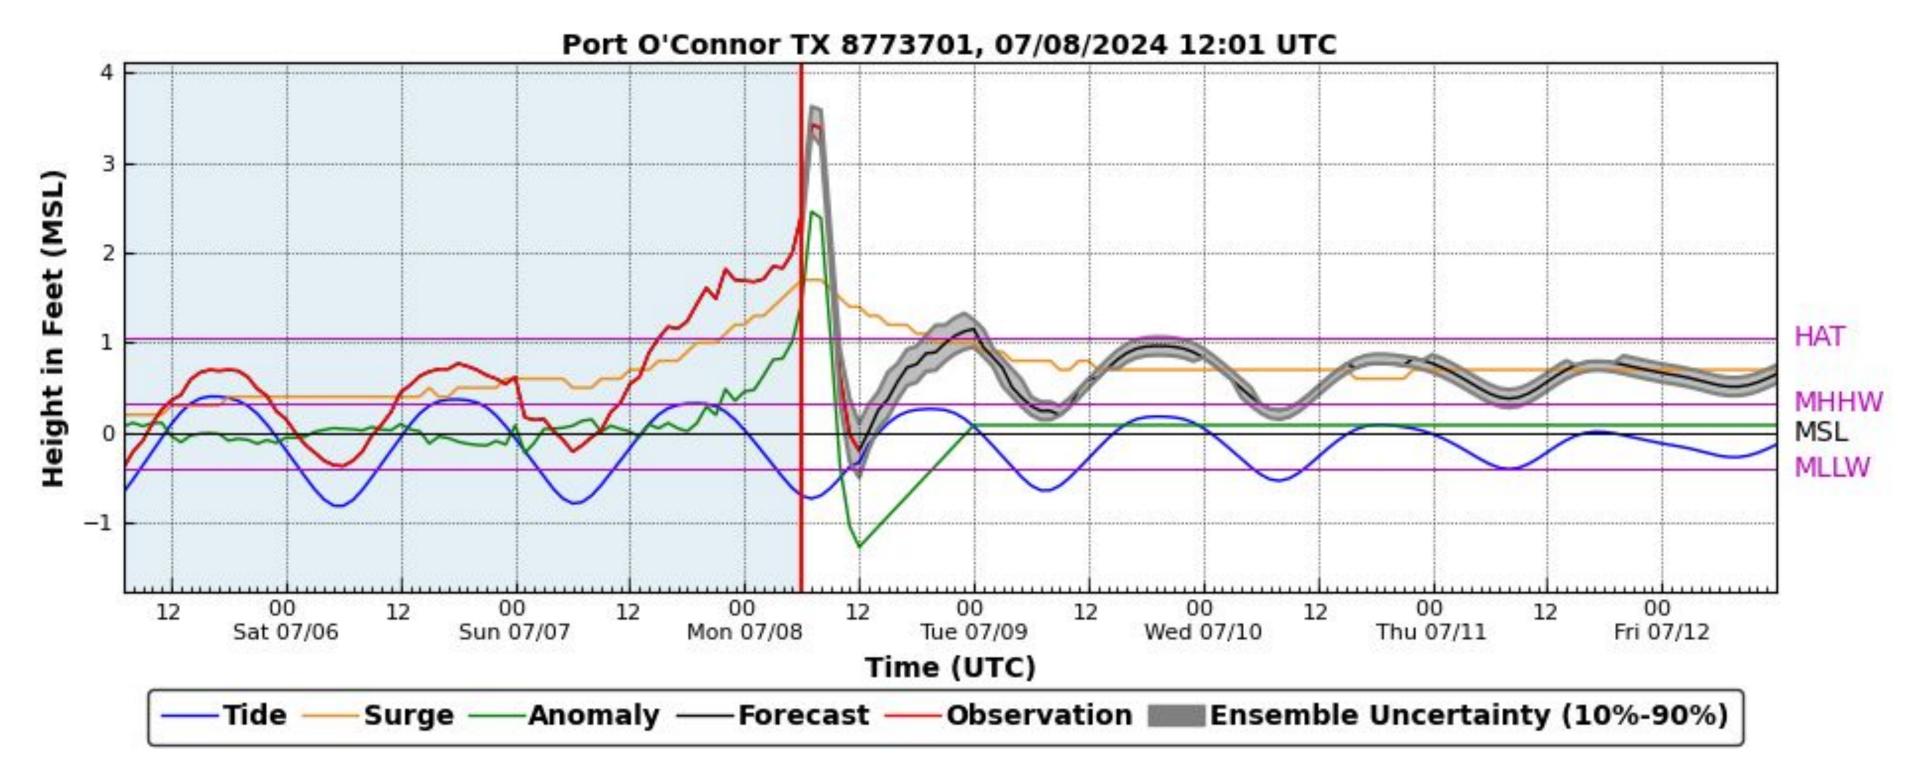

ounty: 62 mph

Port Lavaca: 52 mph

Victoria: 47 mph

Matagorda Island: 45 mph





### Hurricane Beryl Peak Storm Surge

**Hurricane Beryl** 



#### **Peak Storm Surge**

Port O'Connor - 3.71'

Matagorda Bay Entrance - 2.76'

Aransas Pass - 1.55'

Port Lavaca - 1.21'

Nueces Bay - 1.14'

USS Lexington - 1.00'



# Hurricane Beryl Rainfall Thru 10:40 AM

#### **Hurricane Beryl**



#### Rainfall thru 10:40 AM

Lake Texana - 10.51"

Palacios - 9.08"

Matagorda - 6.02"

Point Comfort - 2.72"

Port O'Connor - 1.66"

Tivoli - 1.06"

Port Lavaca - 0.95"



## **Current Satellite View**

#### **Hurricane Beryl**



08 Jul 2024 10:01 NESDIS/STAR GOES-East GLM FED

Beryl will continue to rapidly weaken as it moves inland across East Texas.



## Port O'Connor Tide Forecast

**Hurricane Beryl** 







## Aransas Pass Tide Forecast

**Highest Tide This Morning** 







# **USS Lexington Tide Forecast**

**Higher Tide Today Compared to Yesterday** 







## Risk Outlook for South Texas

|                     | Monday, Jul 8