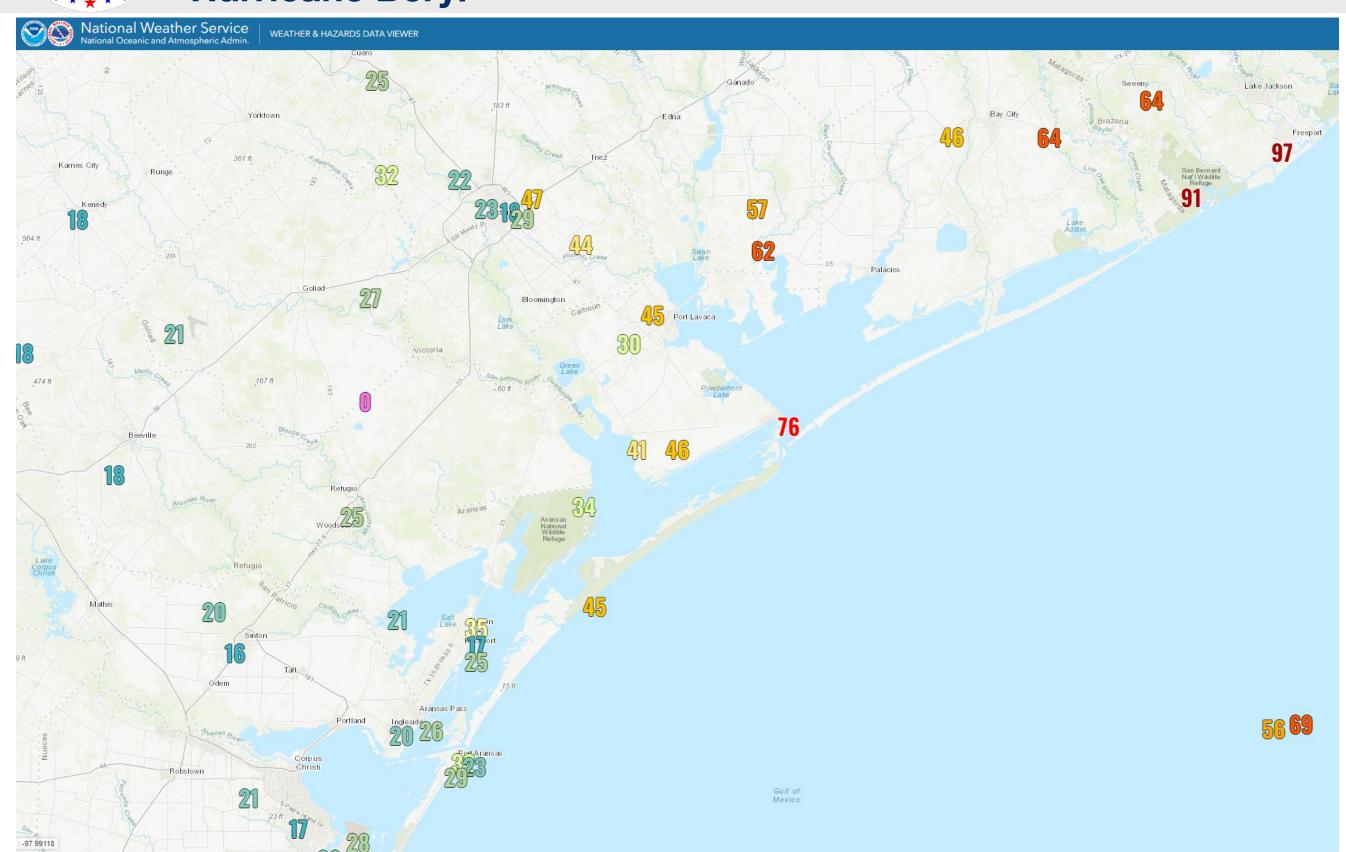

### Hurricane Beryl Peak Storm Surge

**Hurricane Beryl** 

#### **Peak Storm Surge**

Port O'Connor - 3.71'

Matagorda Bay Entrance - 2.76'

Aransas Pass - 1.55'

Port Lavaca - 1.21'

Nueces Bay - 1.14'

USS Lexington - 1.00'

## Port O'Connor Tide Forecast

**Hurricane Beryl** 