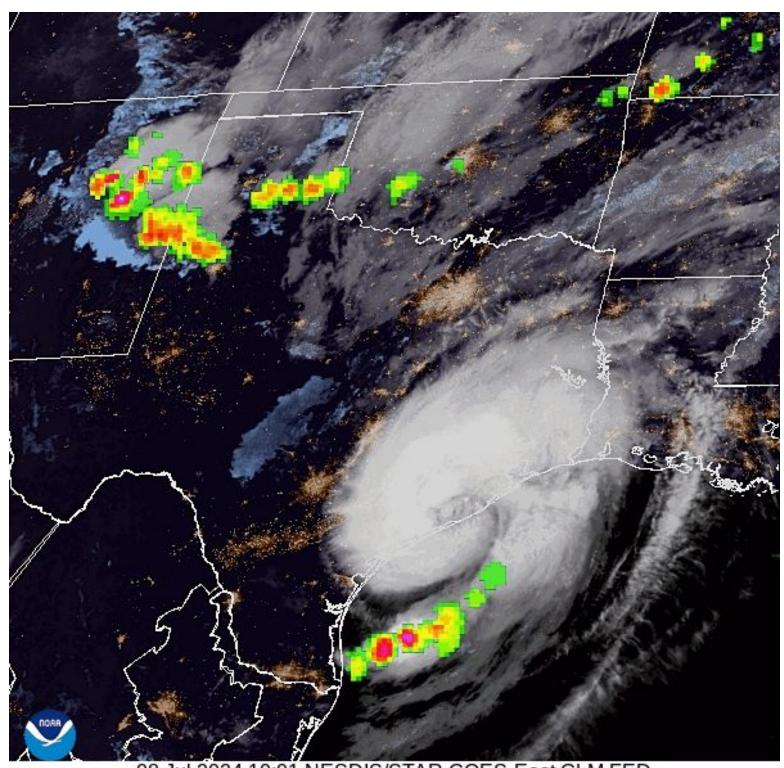

## **Current Satellite View**

#### **Hurricane Beryl**

08 Jul 2024 10:01 NESDIS/STAR GOES-East GLM FED

Beryl will continue to rapidly weaken as it moves inland across East Texas.