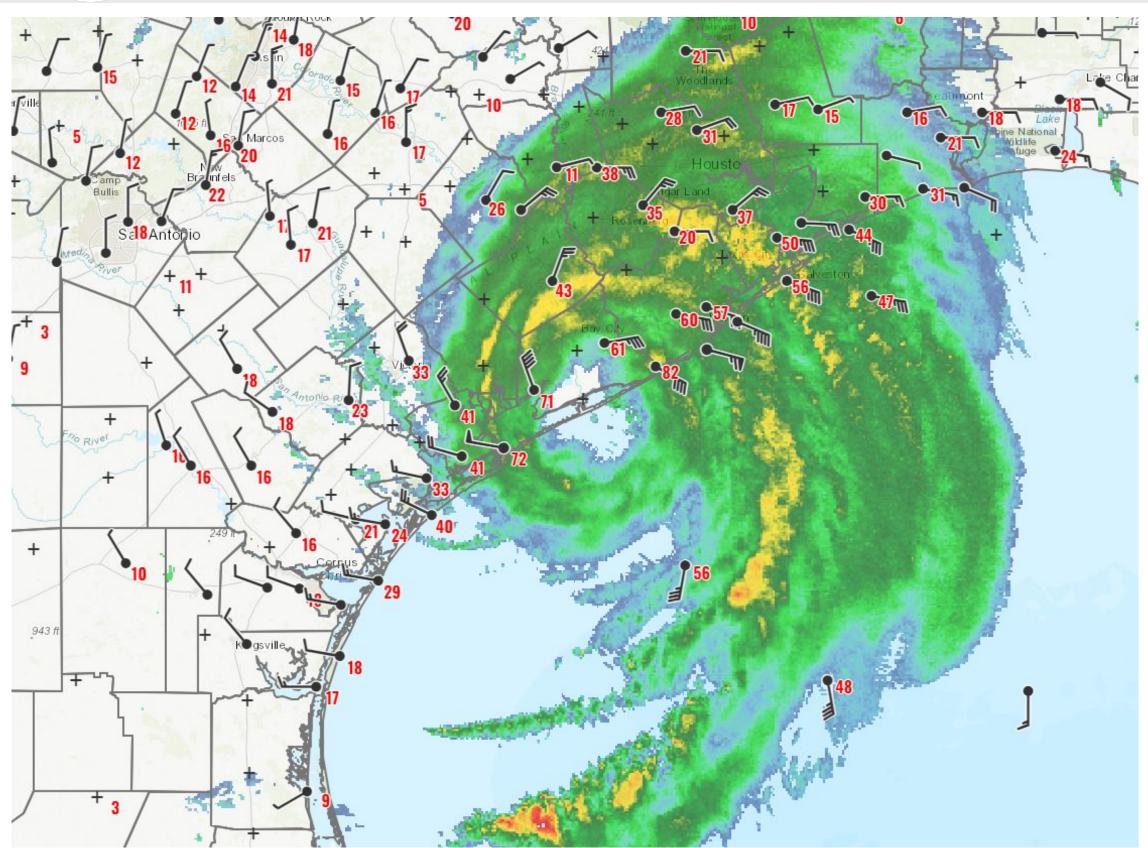

# Hurricane Beryl Peak Wind Gusts

**Hurricane Beryl** 

#### **Peak Wind Gusts**

Freeport: 97 mph

Matagorda Bay Entrance: 89 mph

Matagorda: **86 mph** 

Port O'Connor: 76 mph

Point Comfort: 65 mph

South Jackson County: 62 mph

Port Lavaca: 52 mph

Victoria: 47 mph

Matagorda Island: 45 mph