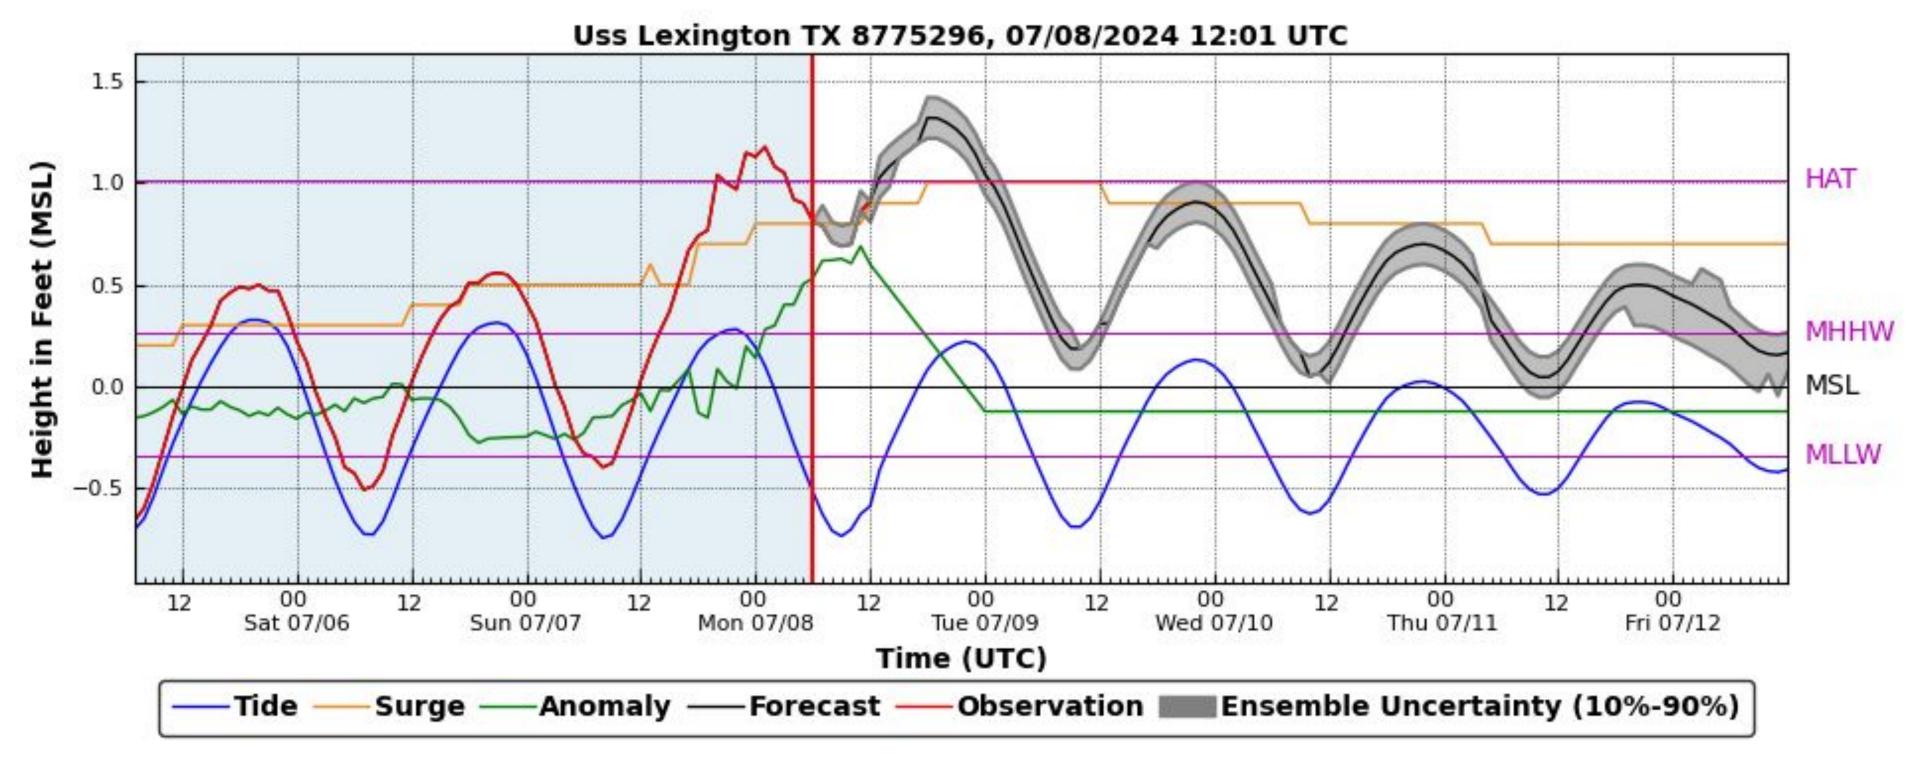

# **USS Lexington Tide Forecast**

**Higher Tide Today Compared to Yesterday** 

#### **Peak Storm Surge**

Port O'Connor - 3.71'

Matagorda Bay Entrance - 2.76'

Aransas Pass - 1.55'

Port Lavaca - 1.21'

Nueces Bay - 1.14'

USS Lexington - 1.00'