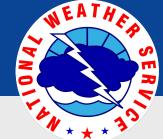

# Hurricane Beryl Peak Wind Gusts

**Hurricane Beryl** 

#### **Peak Wind Gusts**

Freeport: 97 mph

Matagorda Bay Entrance: 89 mph

Matagorda: **86 mph** 

Port O'Connor: 76 mph

Point Comfort: 65 mph

South Jackson County: 62 mph

Port Lavaca: 52 mph

Victoria: 47 mph

Matagorda Island: 45 mph