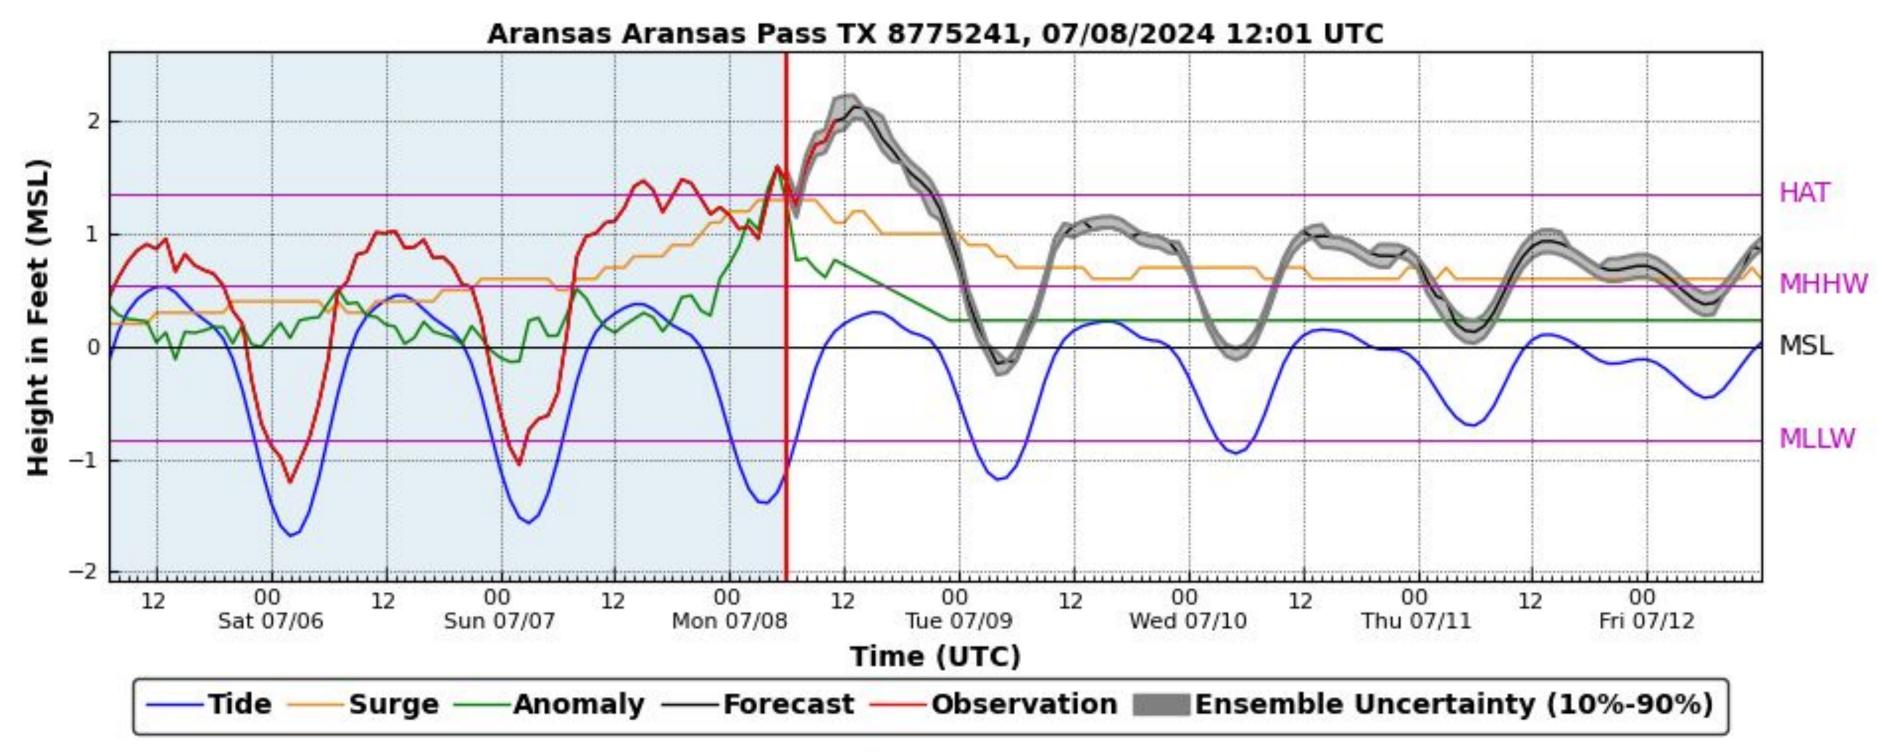

d: 45 mph





### Hurricane Beryl Peak Storm Surge

**Hurricane Beryl** 



#### **Peak Storm Surge**

Port O'Connor - 3.71'

Matagorda Bay Entrance - 2.76'

Aransas Pass - 1.55'

Port Lavaca - 1.21'

Nueces Bay - 1.14'

USS Lexington - 1.00'



# Hurricane Beryl Rainfall Thru 10:40 AM

#### **Hurricane Beryl**



#### Rainfall thru 10:40 AM

Lake Texana - 10.51"

Palacios - 9.08"

Matagorda - 6.02"

Point Comfort - 2.72"

Port O'Connor - 1.66"

Tivoli - 1.06"

Port Lavaca - 0.95"



## **Current Satellite View**

#### **Hurricane Beryl**



08 Jul 2024 10:01 NESDIS/STAR GOES-East GLM FED

Beryl will continue to rapidly weaken as it moves inland across East Texas.



## Port O'Connor Tide Forecast

**Hurricane Beryl** 







## Aransas Pass Tide Forecast

**Highest Tide This Morning** 







# **USS Lexington Tide Forecast**

**Higher Tide Today Compared to Yesterday** 







## Risk Outlook for South Texas

|                     | Monday, Jul 8